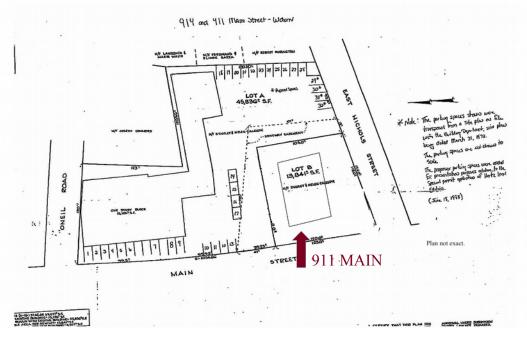

4,492+/- SF 4,492+/- SF 2,469+/- SF 2,023+/- SF 1997 per assessor 0.32 +/- acres 13,841 +/- SF 18 +/- spaces Yes **BH** Business Highway Brick Block and Steel 400 amp Municipal Yes Two (2) One (1)10 +/- feet 13-6-39 \$756,500 \$17,550.80 120+/- feet