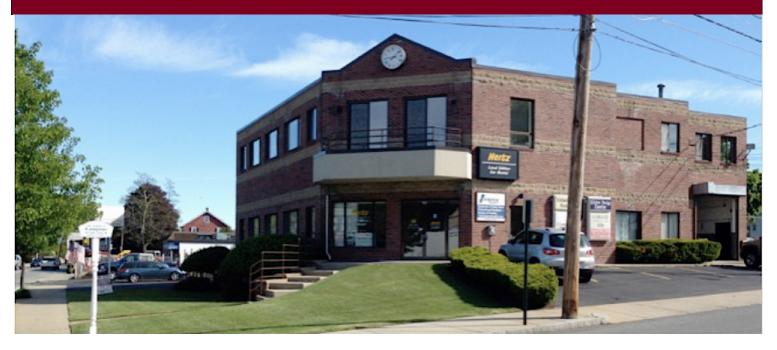

# 911 Main Street, Woburn, MA

## 13,476 +/- SF COMMERCIAL BUILDING

#### FOR SALE: \$1,800,000

#### SPECIFICATIONS

1<sup>st</sup> Floor 2<sup>nd</sup> Floor **Basement Finished Basement Unfinished** Age: Lot Size: Lot Size: Parking Spaces: Corner Lot: Zone: Exterior: Construction: **Electric Service:** Water & Sewer: Sprinklers: Loading Dock: Drive-in doors: Ceiling Height: Map Block Lot: Assessment: RE Tax 2020: Main Street Frontage E.Nichols Street Frontage 118+/- feet

4,492+/- SF 4,492+/- SF 2,469+/- SF 2,023+/- SF 1997 per assessor 0.32 +/- acres 13,841 +/- SF 18 +/- spaces Yes **BH** Business Highway Brick Block and Steel 400 amp Municipal Yes Two (2) One (1)10 +/- feet 13-6-39 \$756,500 \$17,550.80 120+/- feet