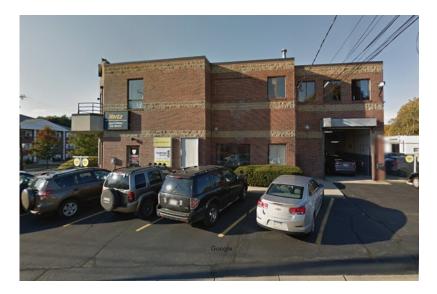

# 911 Main Street, Woburn, MA



## 13,476 +/- SF COMMERCIAL BUILDING

#### FOR SALE: \$1,800,000



#### SPECIFICATIONS

1<sup>st</sup> Floor 2<sup>nd</sup> Floor **Basement Finished Basement Unfinished** Age: Lot Size: Lot Size: Parking Spaces: Corner Lot: Zone: Exterior: Construction: **Electric Service:** Water & Sewer: Sprinklers: Loading Dock: Drive-in doors: Ceiling Height: Map Block Lot: Assessment: RE Tax 2020: Main Street Frontage E.Nichols Street Frontage 118+/- feet

4,492+/- SF 4,492+/- SF 2,469+/- SF 2,023+/- SF 1997 per assessor 0.32 +/- acres 13,841 +/- SF 18 +/- spaces Yes **BH** Business Highway Brick Block and Steel 400 amp Municipal Yes Two (2) One (1)10 +/- feet 13-6-39 \$756,500 \$17,550.80 120+/- feet

## CARBONE Commercial Real Estate, Inc.

Your Professional Commercial-Investment Real Estate Source Contact: Edward Carbone 781-935-5444 Edward@CarboneRE.com www.Ca