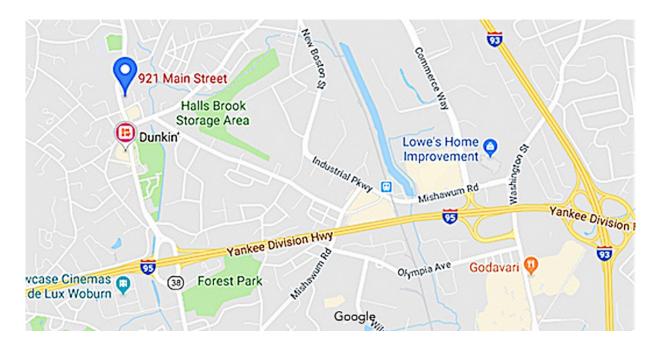

SF 2,023+/- SF 1997 per assessor 0.32 +/- acres 13,841 +/- SF 18 +/- spaces Yes **BH** Business Highway Brick Block and Steel 400 amp Municipal Yes Two (2) One (1)10 +/- feet 13-6-39 \$756,500 \$17,550.80 120+/- feet

## CARBONE Commercial Real Estate, Inc.

Your Professional Commercial-Investment Real Estate Source Contact: Edward Carbone 781-935-5444 Edward@CarboneRE.com www.CarboneRE.com

All information furnished is from sources deemed reliable, but no warranty or representation is made as to the accuracy thereof, and the same is presented subject to errors, omissions, change of price, rental or other conditions, prior sale or lease, or withdrawal without notice, Copyright 2020 Carbone Commercial Real Estate, Inc., agent of the Seller.

# 911 Main Street, Woburn, MA



#### LOCATION



## CARBONE Commercial Real Estate, Inc.

Your Professional Commercial-Investment Real Estate Source Contact: Edward Carbone 781-935-5444 Edward@CarboneRE.com www.CarboneRE.com

**ZONING** (Business-Highway: B-H)





## CARBONE Commercial Real Estate, Inc.

Your Professional Commercial-Investment Real Estate Source Contact: Edward Carbone 781-935-5444 Edward@CarboneRE.com www.CarboneRE.com